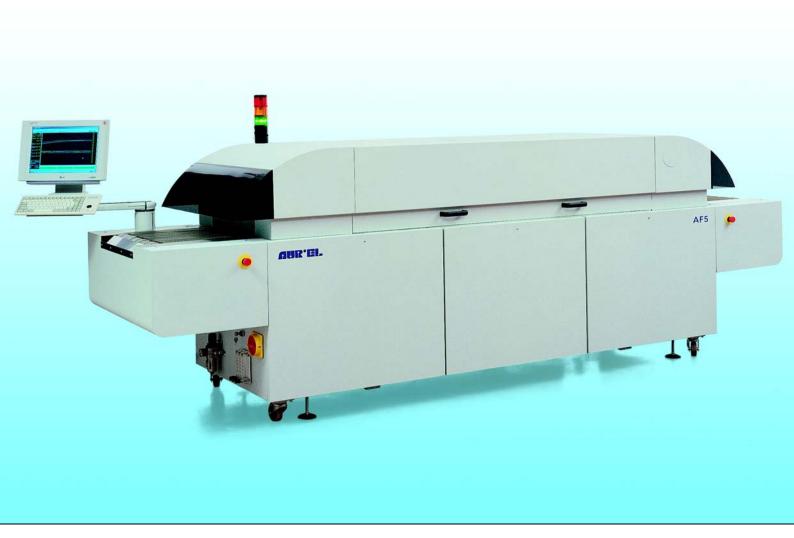

## FORCED CONVECTION REFLOW SOLDERING SYSTEMS SERIES AF

Models AF5B and AF8B are a new design reflow ovens for SMD with the introduction of all the improvements for LEAD FREE soldering technology.

High power for an excellent heating distribution and precision, Higher soldering temperature, better cooling system with the combination of Curtains-Fans-Chiller.

Air or Nitrogen. Conveyor with meshed Belt or Belt-Fingers.

Computer control with user-friendly software, Windows XP operating system, Temperature PID control, 1000 program storage. Alarms for over temperature, heaters-blowers-thermocouples failure, conveyor stop and muffle open. Week timer. Light tower for status indication.

Entrance with adjustable barrels, curtains, aspiration chamber.

4+4 or 7+7 zones Top and Bottom Heating full convection modules, long life blowers, long life and low consuption heating elements, modular design for easy service and cleaning. New design for Lead Free.

Cooling zone with air/nitrogen blowers, fan ventilators, And air/water heat exchanger, exaust aspiration, optional exaust filtering 99,9% efficiency.

450mm Stainless steel mesh belt conveyor or (optional) combination Pin Chain/Mesh Belt conveyor, width 50-330mm adjustable by hand wheel or motor (optional), SMEMA interface.

Controls for Air/Nitrogen, RS232 port for printer and for external temperature profiler (optional).

Easy access to the machine hardware, removable panels, gas and pneumatic cylinders for complete opening of the muffle, UPS for product evacuation (optional), emergency stop buttons, Interlock switches for total security, easy installation and moving by adjustable feet and wheels.