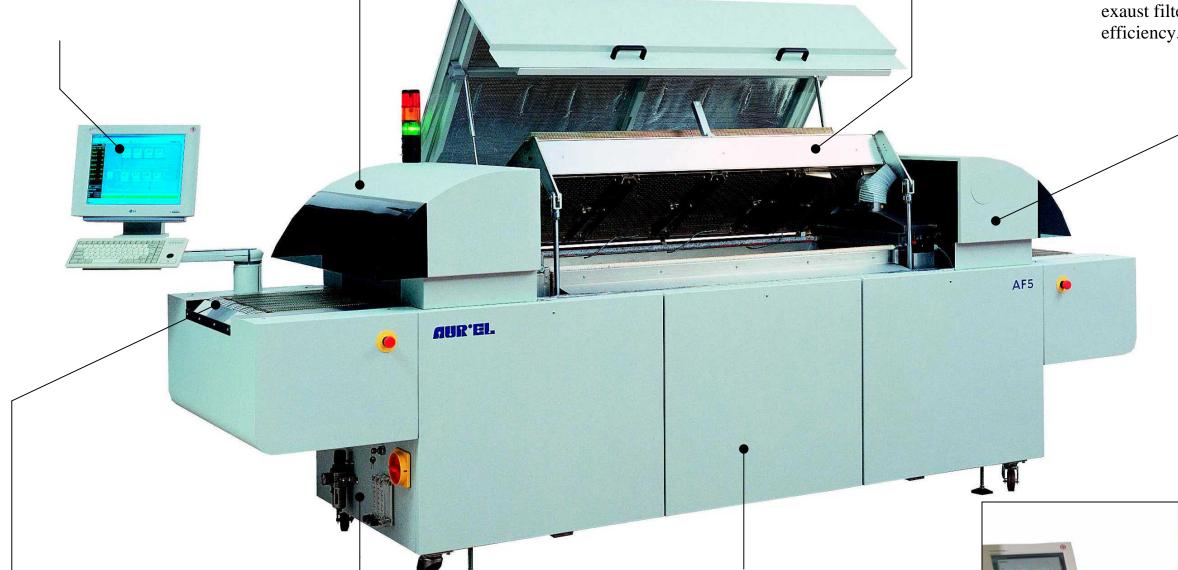

Entrance with adjustable barrels, curtains, aspiration chamber.

4+4 or 7+7 zones Top and Bottom Heating full convection modules, long life blowers, long life and low consuption heating elements, modular design for easy service and cleaning. New design for Lead Free.

Cooling zone with air/nitrogen blowers, fan ventilators, And air/water heat exchanger, exaust aspiration, optional exaust filtering 99,9% efficiency.

450mm Stainless steel mesh belt conveyor or (optional) combination Pin Chain/Mesh Belt conveyor, width 50-330mm adjustable by hand wheel or motor (optional), SMEMA interface.

Controls for Air/Nitrogen, RS232 port for printer and for external temperature profiler (optional).

Easy access to the machine hardware, removable panels, gas and pneumatic cylinders for complete opening of the muffle, UPS for product evacuation (optional), emergency stop buttons, Interlock switches for total security, easy installation and moving by adjustable feet and wheels.