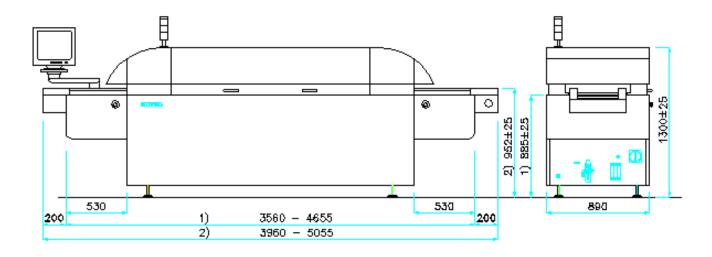

## **Specifications**

|                                | AF5               | AF8       |
|--------------------------------|-------------------|-----------|
| Conveyor Belt width            | 450mm             |           |
| Pin-Chain Conveyor width       | 50-330mm          |           |
| Speed range                    | 0-2000mm/min      |           |
| Average speed                  | 500mm/min         | 800mm/min |
| Temperature                    | Up to 300°C       |           |
| Heating Length                 | 1500mm            | 2600mm    |
| Heating Zones                  | 4+4               | 7+7       |
| Cooling zone                   | 300mm             |           |
| Heat – up – time               | 30min             | 40min     |
| Power installed                | 32kW              | 64kW      |
| Max electrical input (warm-up) | 16kW              | 28kW      |
| Average rating                 | 8-12kW            | 14-20kW   |
| Approx weight                  | 400kg             | 550kg     |
| Utilities                      | 380V 3/N 50Hz     |           |
| Air                            | 5 atm - 150 1/min |           |
| Water                          | 1-2 lt/min        |           |

- 1) AF5-AF8 with belt conveyor
- 2) AF5-AF8 with belt/fingers conveyor