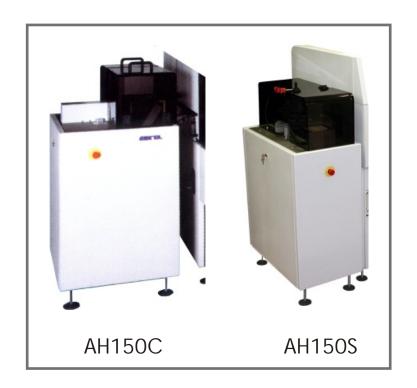

## AH150 HANDLING FOR SUBSTRATES

MOD. AH150 ARE FULLY AUTOMATIC LOADING & UNLOADING EQUIPMENTS FOR CERAMIC SUBSTRATES INTO CASSETTE OR STACK MAGAZINES. THEY CAN BE EASILY CONNECTED TO SEVERAL MACHINES AS PICK & PLACE, SCREEN PRINTING MACHINE, LASERS, REFLOW, TESTING MACHINE, ETC....

DIFFERENT TYPES OF CASSETTE OR STACK ARE ACCEPTED WITH SIMPLE ADAPTORS: AUR°EL, BACCINI, EKRA, etc..

SUBSTRATE DIMENSION: UP TO 6"X6"

Compressed air 5 ATM

| С | cassette | 1 | single  | substrate dimension |
|---|----------|---|---------|---------------------|
| S | stack    | 2 | shuttle | -                   |

Order example: AH150/C/2/4"x4"