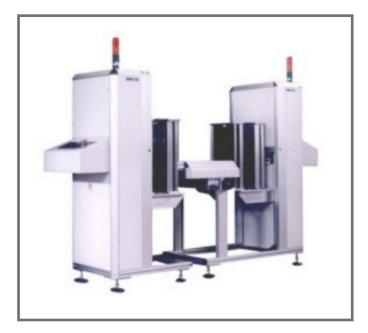

## AH500 AUTOMATIC LOADING & UNLOADING UNITS

MOD. AH500 ARE FULLY AUTOMATIC LOADING & UNLOADING EQUIPMENTS FOR P.C.B. DESIGNED ACCORDING SMEMA STANDARDS, THEY CAN BE EASILY CONNECTED TO SEVERAL MACHINES AS PICK & PLACE, SCREEN PRINTING MACHINE, REFLOW, TESTING MACHINE, DIFEFERENT TYPES OF RACKS ARE ACCEPTED WITH SIMPLE ADAPTORS.

## **SPECIFICATIONS**

| Loading/Unloading level : | 900 mm ± 20 mm                                                                       |
|---------------------------|--------------------------------------------------------------------------------------|
| PCB dimension :           | From 50 X 50 up to 250 X 350 mm (size 1)                                             |
|                           | From 50 X 50 up to 330 X 460 mm (size 2)<br>From 50 X 50 up to 460 X 460 mm (size 3) |
|                           | FIGHT 50 X 50 up to 400 X 400 mint (size 5)                                          |
| Rack dimension :          | 320 X 355                                                                            |
|                           | 400 X 460                                                                            |
|                           | 530 X 460                                                                            |
| Control system :          | P.L.C. + Keyboard + LCD display                                                      |
| Selectable pitch :        | All types with self teaching pitch software                                          |
| Utilities :               | 220 V (50-60 Hz) - compressed air 5 ATM                                              |