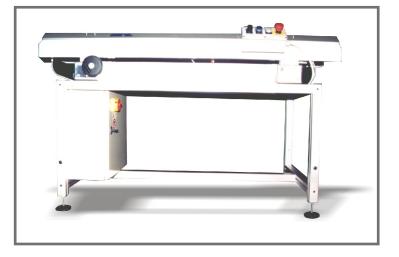

## AH500T PCB TRANSPORTION UNITS

THE CONVEYORS AH500T ARE DESIGNED FOR PCB TRANSPORTATION IN AUTOMATIC LINES AND FOR MACHINES INTERFACE FOR SMT AND TH. ARE AVAILABLE IN DIFFERENT LENGHTS, 1000, 1500, 2000 mm, WITH ADJUSTMENT (50 - 450 mm) WITH MOTOR, WEEL OR FIX.

SMEMA INTERFACE, MANUAL SWITCH FOR WORK STATIONS AND INSPECTION.

ARE ALSO AVAILABLE MULTISTAGE UNITS 2-3-4 CONVEYORS WITH INDIPENDENT MOTORS, AS BUFFER FOR 2 OR MORE PCBs.

| Α | 0.5 mt | 1 | 1 stage  | Μ | Motor | L | Left/Right |
|---|--------|---|----------|---|-------|---|------------|
| В | 1 mt   | 2 | 2 stages | V | Well  | R | Right/Left |
| С | 1.5 mt | 3 | 3 stages | F | Fix   | - | -          |
| D | -      | 4 | 4 stages | - | -     | - | -          |