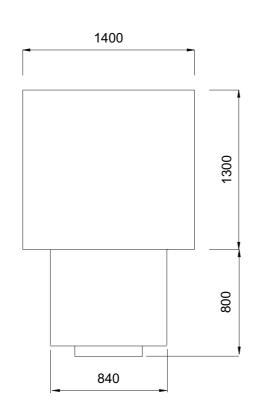

### **SPECIFICATIONS**

Print Area 790 x 600 mm (Max) Printing Stroke 840 mm Max Squeegee width 620 mm 1000 x 850 mm O.D. Screen size 840 x 640 mm Work holder table size 820 x 620 mm Vacuum area Carriage Repeatable 0,025 mm X – Y Adjustment 12,5 mm Z Adjustment (Screen Height)  $\pm$  6 mm Adjustment (Rotation)  $\pm~3^{\circ}$ Squeegee Speed  $0 \div 300 \, \text{mm/s}$ Squeegee Pressure  $1 \div 16 \, \text{kg}$ Height with cover 1880 mm Height to substrate 900 mm 600 kg Approx. Weight Compressed air 5 bar 100 NI/min 400V 1000 W Power