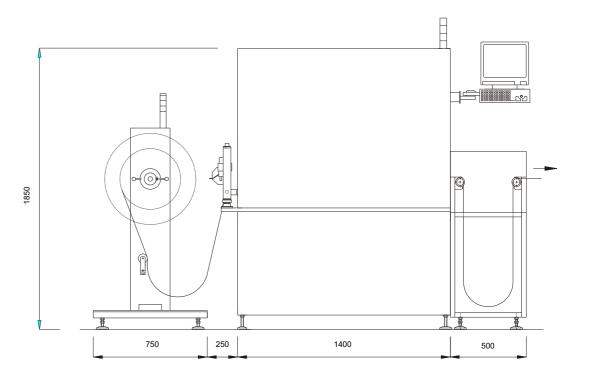

## ROLL-TO-ROLL LINE

AUREL Automation supply R2R line for flexible substrates used for RFID, Smart cards and lables, FPC, OLED, Heaters, Plastic PV, Fuel cell, Sensors.

The lines can integrate Screen-Stencil Printers, Ink-jet, Laser, Pick&Place, Die-Bonding. Ovens for Drying-Curing-Reflow.

High Precision screen printer for large substrates. Printing area up to 800 x 600 mm. Special fixture for flexible substrates. Roll-to-Roll automation.