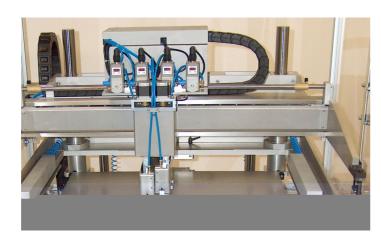

### STANDARD FEAUTERS

- Double squeegee head for the use of metal squeegees or rubber squeegees.
- Squeegee drive actuator with DC motor and very smooth movement of the printing head.
- Printing mode:Contact, Off Contact, Single Print, Double Print, Print & Flood, Delay after Print.
- High precision and repeatability for fine-pitch and fine-line printing.
- Motorized squeegee with programmable printing pressure and down stop.
- X-Y-q adjustments by centesimal micrometers.
- Motorized and programmable screen lift movement (Z axis) for the function "slow snap-off" very important on fine line printing.
- PC control, Windows SW with menu programming of all printing parameters, diagnostic, data storage.
- Screen holder and printing head lift for easy set up and cleaning.

PRINTING HEADS