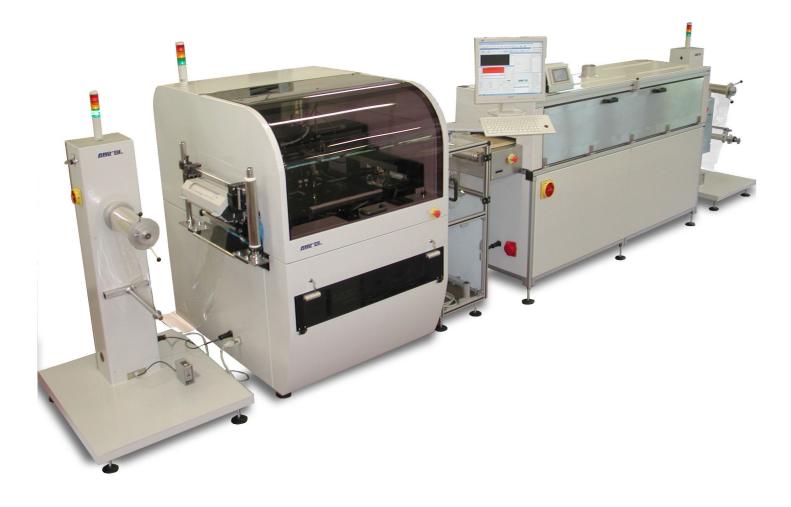

## ROLL-TO-ROLL LINE

AUREL Automation supply R2R line for flexible substrates used for RFID, Smart cards and lables, FPC, OLED, Heaters, Plastic PV, Fuel cell, Sensors.

The lines can integrate Screen-Stencil Printers, Ink-jet, Laser, Pick&Place, Die-Bonding. Ovens for Drying-Curing-Reflow.

High Precision screen printer for large substrates. Printing area up to 800 x 600 mm. Special fixture for flexible substrates. Roll-to-Roll automation.