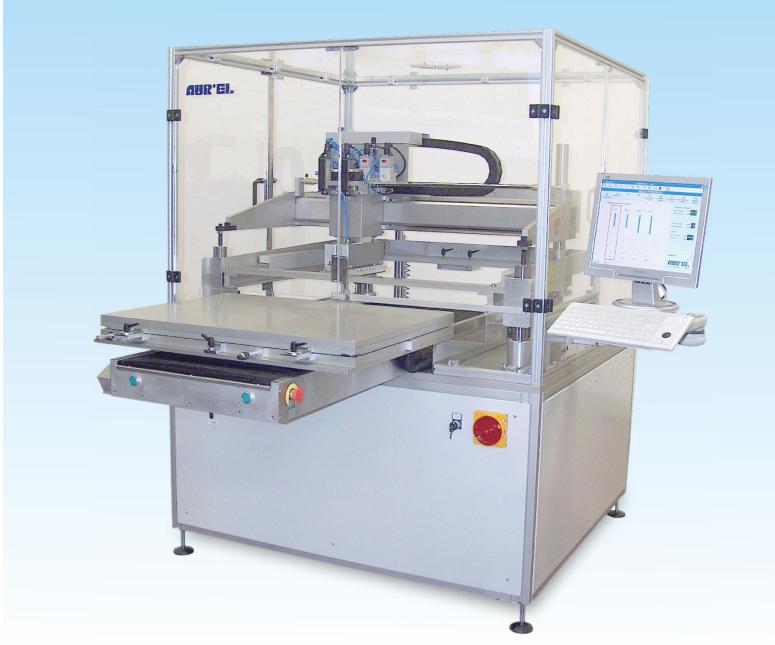

High Precision screen printer for large substrates. Printing area up to 800 x 600 mm. Special fixture for flexible substrates. Roll-to-Roll automation.

### STANDARD FEAUTERS

- Double squeegee head for the use of metal squeegees or rubber squeegees.
- Squeegee drive actuator with DC motor and very smooth movement of the printing head.
- Printing mode:Contact, Off Contact, Single Print, Double Print, Print & Flood, Delay after Print.
- High precision and repeatability for fine-pitch and fine-line printing.
- Motorized squeegee with programmable printing pressure and down stop.
- X-Y-q adjustments by centesimal micrometers.
- Motorized and programmable screen lift movement (Z axis) for the function "slow snap-off" very important on fine line printing.
- PC control, Windows SW with menu programming of all printing parameters, diagnostic, data storage.
- Screen holder and printing head lift for easy set up and cleaning.

### **SPECIFICATIONS**

Print Area 790 x 600 mm (Max) Printing Stroke 840 mm Max Squeegee width 620 mm 1000 x 850 mm O.D. Screen size 840 x 640 mm Work holder table size 820 x 620 mm Vacuum area Carriage Repeatable 0,025 mm X – Y Adjustment 12,5 mm Z Adjustment (Screen Height)  $\pm$  6 mm Adjustment (Rotation)  $\pm~3^{\circ}$ Squeegee Speed  $0 \div 300 \, \text{mm/s}$ Squeegee Pressure  $1 \div 16 \, \text{kg}$ Height with cover 1880 mm Height to substrate 900 mm 600 kg Approx. Weight Compressed air 5 bar 100 NI/min 400V 1000 W Power