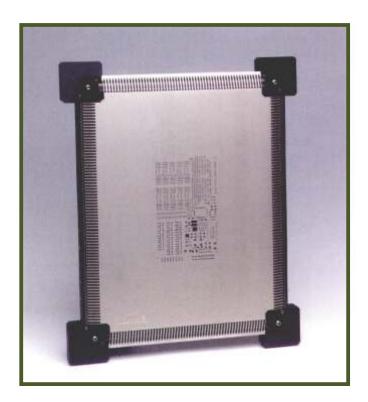

# AUTOBALANCE STENCIL

# Self stretching frame for SMD stencils with proprietary four sides tension system

| MODELS |           |
|--------|-----------|
| CM099  | (14"x14") |
| CM105  | (15"x20") |
| CM106  | (14"x18") |
| CM108  | (21"x21") |
|        |           |

#### Dimensions

370x370 410x590 370x510 490x560 Other sizes on request Work Area 290x290 330x510 290x430 410x480

Stencil materials: Stencil engraving: Stencil thickness: Frame clamping on machine:

- brass nickel silver stainless steel
- chemical laser cut
- from 100 to 400 micron
- same as usual frame